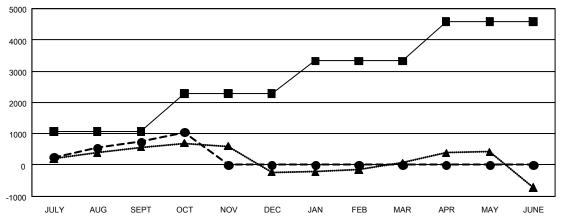

## GOALS AND ACTUAL MEMBERS CUMULATIVE

- ■- MEMBER GROWTH NET GOAL
- -•- MEMBER GROWTH ACTUAL
- -A- LAST YEAR MEMBERSHIP ACTUAL

| DROPPED CLUBS: 21 |       |
|-------------------|-------|
| DROPPED MEMBERS   |       |
| DECEASED          | 153   |
| CLUB CANCELLED    | 25    |
| OTHER             | 1,469 |
| TOTAL             | 1,647 |

#### REPORT DOES NOT INCLUDE CLUBS IN UNDISTRICTED AREAS.

| Clubs                 |               |           |               | Members               |                           |                         |                                                    |
|-----------------------|---------------|-----------|---------------|-----------------------|---------------------------|-------------------------|----------------------------------------------------|
| RESULTS FOR 2023-2024 |               |           |               | RESULTS FOR 2023-2024 |                           |                         |                                                    |
| QUARTER               | NEW CLUB GOAL | NEW CLUBS | DROPPED CLUBS | QUARTER               | MEMBER GROWTH<br>NET GOAL | MEMBER GROWTH<br>ACTUAL | DROPPED<br>MEMBERS ACTUAL<br>(including transfers) |
| JULY/AUG/SEPT         | 17            | 29        | 21            | JULY/AUG/SEPT         | 1,074                     | 2,190                   | 1,265                                              |
| OCT/NOV/DEC           | 11            | 7         | 0             | OCT/NOV/DEC           | 1,212                     | 721                     | 378                                                |
| JAN/FEB/MAR           | 15            | 0         | 0             | JAN/FEB/MAR           | 1,043                     | 0                       | 0                                                  |
| APR/MAY/JUNE          | 22            | 0         | 0             | APR/MAY/JUNE          | 1,249                     | 0                       | 0                                                  |