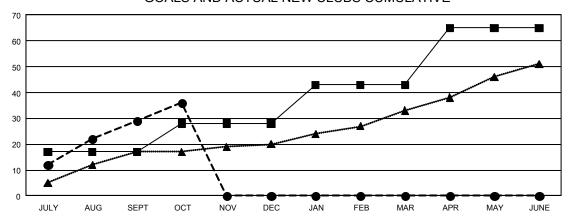

#### GOALS AND ACTUAL NEW CLUBS CUMULATIVE

- -•- CURRENT YEAR ACTUAL NEW CLUBS
- -A- LAST YEAR ACTUAL NEW CLUBS

#### REPORT DOES NOT INCLUDE CLUBS IN UNDISTRICTED AREAS.

| Clubs                 |               |           |               | Members               |                           |                         |                                                    |
|-----------------------|---------------|-----------|---------------|-----------------------|---------------------------|-------------------------|----------------------------------------------------|
| RESULTS FOR 2023-2024 |               |           |               | RESULTS FOR 2023-2024 |                           |                         |                                                    |
| QUARTER               | NEW CLUB GOAL | NEW CLUBS | DROPPED CLUBS | QUARTER               | MEMBER GROWTH<br>NET GOAL | MEMBER GROWTH<br>ACTUAL | DROPPED<br>MEMBERS ACTUAL<br>(including transfers) |
| JULY/AUG/SEPT         | 17            | 29        | 21            | JULY/AUG/SEPT         | 1,074                     | 2,190                   | 1,265                                              |
| OCT/NOV/DEC           | 11            | 7         | 0             | OCT/NOV/DEC           | 1,212                     | 721                     | 378                                                |
| JAN/FEB/MAR           | 15            | 0         | 0             | JAN/FEB/MAR           | 1,043                     | 0                       | 0                                                  |
| APR/MAY/JUNE          | 22            | 0         | 0             | APR/MAY/JUNE          | 1,249                     | 0                       | 0                                                  |